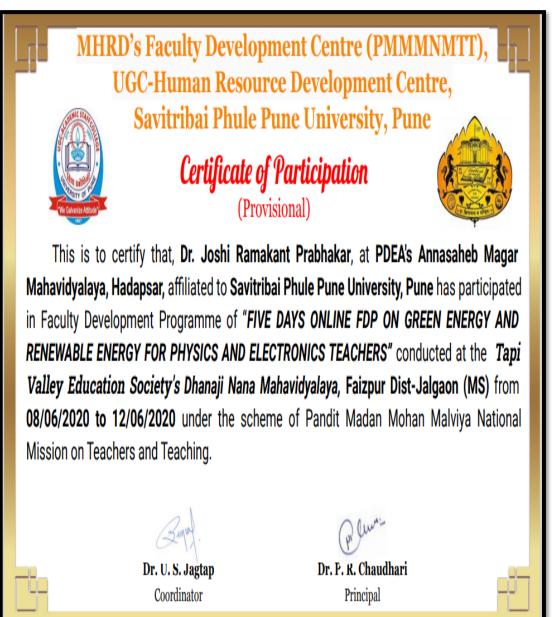

## Dr. Joshi R. P. "Five Days online FDP on Green Energy and Renewable Energy for Physics and Electronics Teachers

**C R I T E R I O N - V I ( S S R - C y c l e - 4 )** 

Page 8 | 47