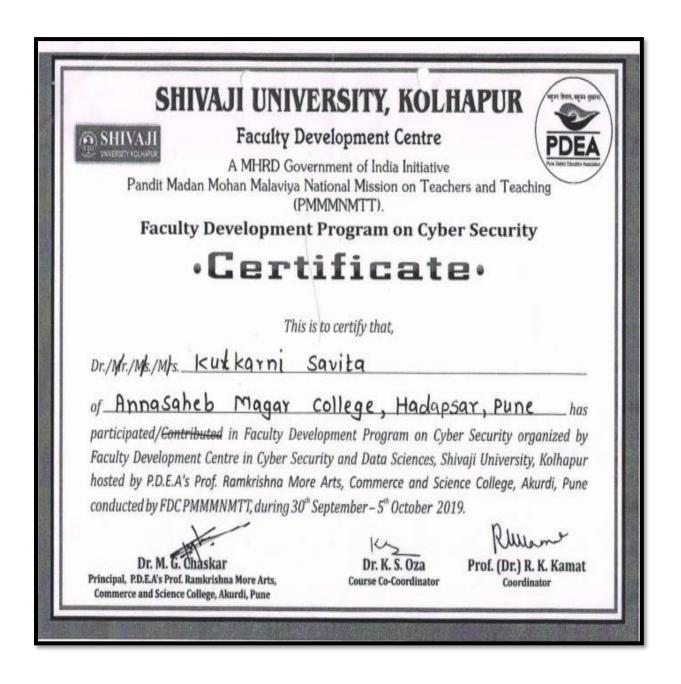

## Dr. Kulkarni Savita

FDP-on Cyber Security, R. M. College, Akurdi

CRITERION-VI(SSR-Cycle-4)

Page 14 | 47