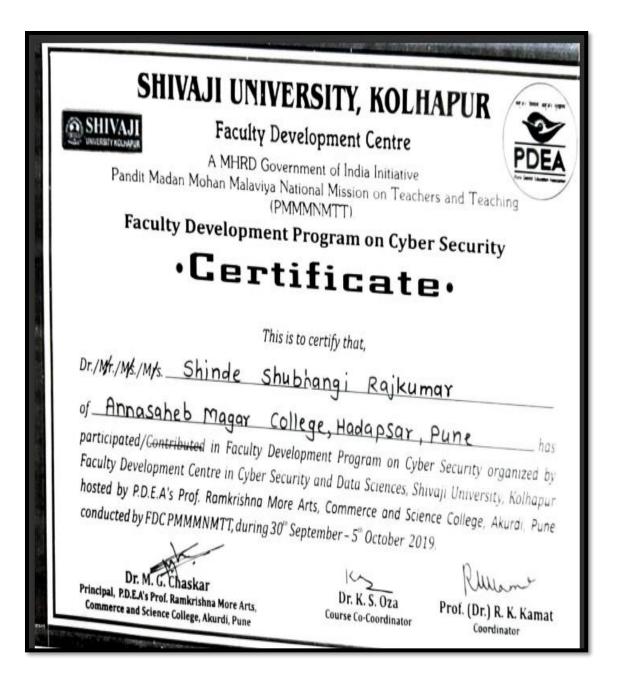

## Dr. S.R. Shinde

## **FDP on cyber Security**

C R I T E R I O N - V I ( S S R - C y c l e - 4 )

Page 10 | 47

**Prof. More A.B.** 