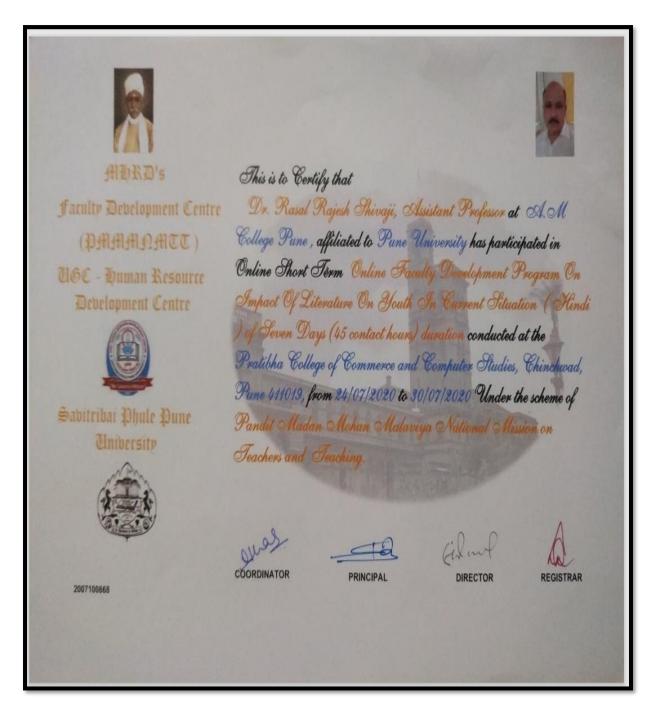

#### Dr. Pawar N. D.

## FDP- Impact of literature on youth in current situation (online)

出现我知's This is to Certify that Dr. Pawar Nanasaheb Dhondiba, Associate Professor at Faculty Development Centre Annasaheb Magar College Kadapsar, Pune 28, affiliated to (初祖祖田可州正正) Savitribai Phule Pune University has participated in Online Short UGC - Human Resource Jerm Online Faculty Development Program On Impact Of Development Centre Literature On Youth In Current Situation (Marathi) of Seven Days (45 contact hours) duration conducted at the Pratibha College of Commerce and Computer Studies, Chinchwad, Pune Sabitribai Phule Pune 411019, from 24/07/2020 to 30/07/2020 Under the scheme of Pandit University Madan Mchan Malariya National Mission on Teachers and Teaching. 的方法的特殊 Scanned by CamSca COORDINATOR REGISTRAR DIRECTOR 2006103906