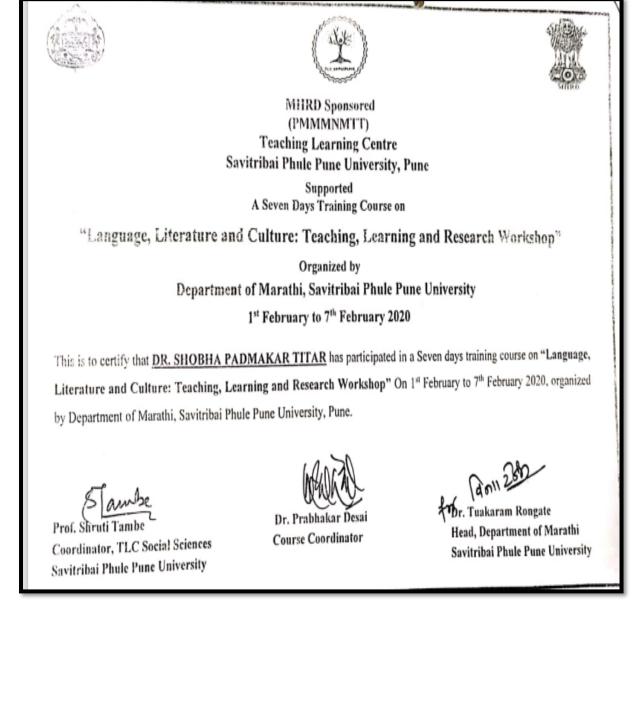

## Dr Titar S. P.

# FDP - Language literature and culture teaching learning and research workshop

**C R I T E R I O N - V I ( S S R - C y c l e - 4 )** 

Page 16 | 47