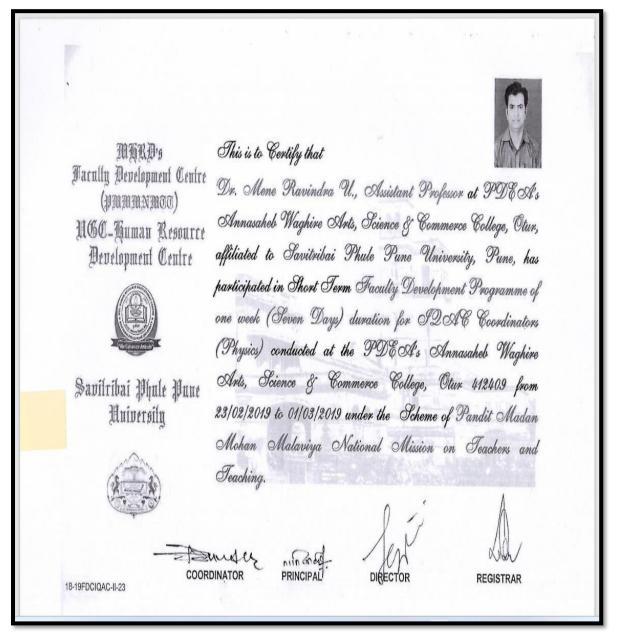

## Dr. Mene R. U.

# Refresher course in Physics (UGC –HRDC, University of Mumbai)

CRITERION-VI(SSR-Cycle-4)

Page 9 | 47