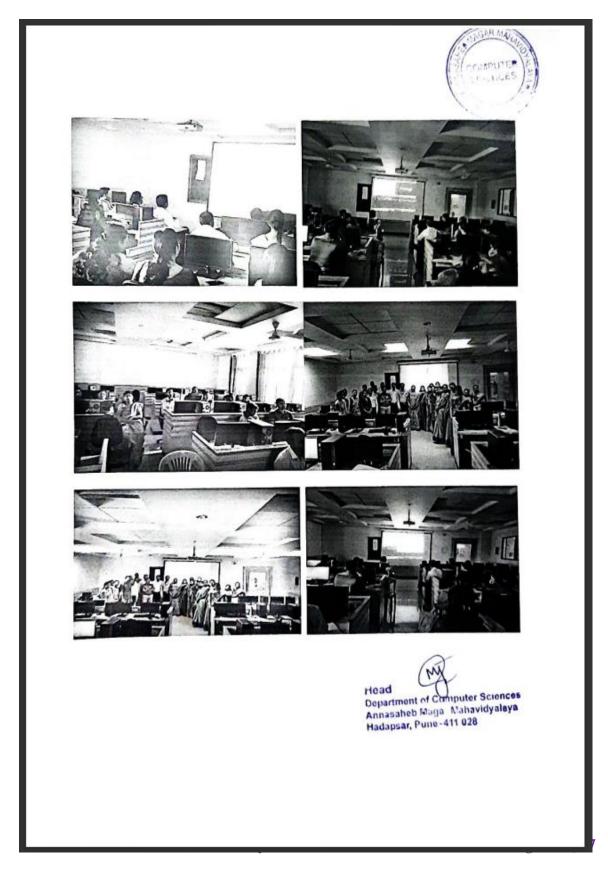

## **Training Program for Teaching Staff**

| 1 | Department of Computer<br>Science | Five days training program on LMS | 20-28 |
|---|-----------------------------------|-----------------------------------|-------|
| 2 | Department of Computer<br>Science | Workshop on E-content Development | 29-34 |

# TRAINING PROGRAM FOR TEACHING STAFF 2019-2020

C R I T E R I O N - V I (S S R - C y c l e - 4)

Page 19 | 47

# Five days training program on LMS Brochure

**C R I T E R I O N - V I ( S S R - C y c l e - 4 )** 

Page 20 | 47